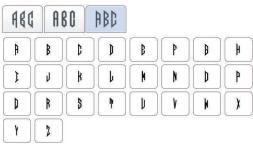

#### LETTER/CHARACTER EMBROIDERY

3

(20)

ABCDEFGHIJKLM
NOPQRSTUVWXYZ
ABCDEFGHI
JKLMNOPQ
RSTUVWXYZ

abcdefghijklm nopqrstuvwxyz

abcdefghijklm nopqrstuvwxyz

lowercase letters

uppercase letters

1234567890

numbers

4

(07)

ABCDEFGHIJKLM
NOPQRSTUVWXYZ
ABCDEFGHI
JKLMNOPQR
STUVWXYZ

uppercase letters

abcdefghijklm nopqrstuvwxyz abcdefghijklm nopqrstuvwxyz

lowercase letters

1234567890

numbers

Price \$10  $H \times W - 1.5$ in  $\times 4$ in | 4cm  $\times 10$ cm