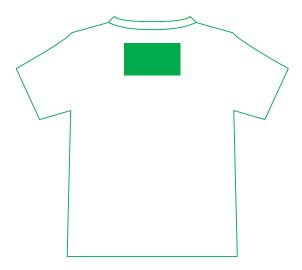

#### RECOMMENDED LOCATIONS FOR EMBROIDERY PATTERNS

#### Below the back neck collar