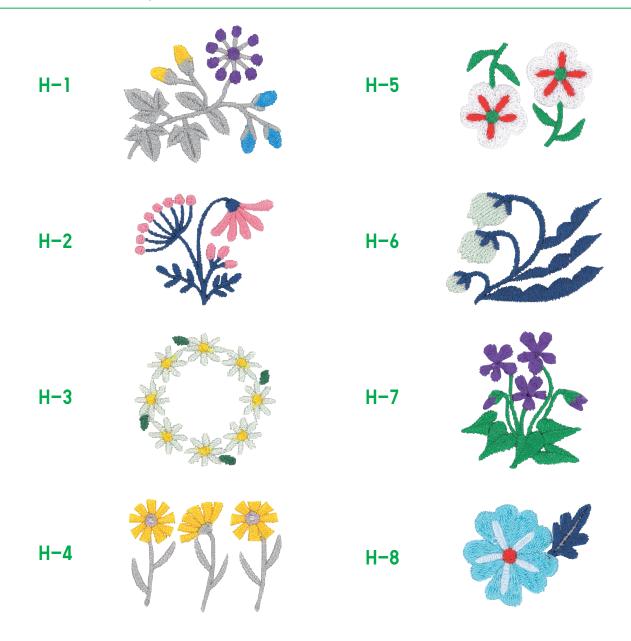

# **FLOWER**

- · You cannot change the color of the thread.
- · You can combine the design with text and illustrations.
- · You cannot change the size of the embroidery design.