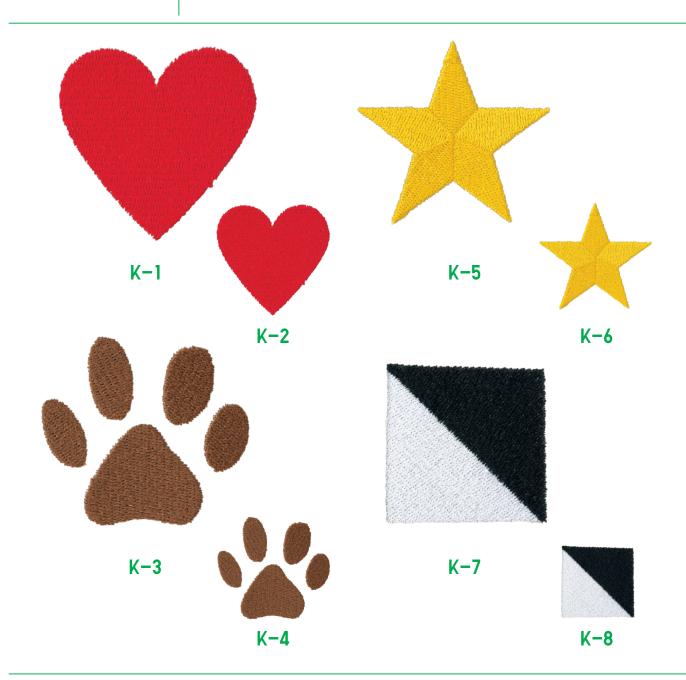

K

# **REPAIR**

- · You can choose from our range of 21 thread colors.
- · You can combine the design with text and illustrations.
- · You cannot change the size of the embroidery design.