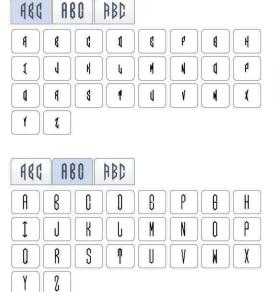

### Cursive (09)

ABCDEFGHIJKLM NOPORSTUVWXYI ABCDEFGHJ JKLMNOPQR STUVWXYI

abcdefghijklmn
opgrsturwxyx
abcdefghijklmn
opgrsturwxyx

uppercase letters

lowercase letters

1234567890

numbers

2

(01)

ABCDEFGHIJKLMN OPQRSTUVWXYZ

ABCDEFGHIJKLMN OPQRSTUVWXYZ

uppercase letters

abcdefghijklmn opqrstuvwxyz

abcdefghijklmn opqrstuvwxyz

lowercase letters

1234567890

numbers

Price \$10  $H \times W - 1.5$ in  $\times 4$ in | 4cm  $\times 10$ cm