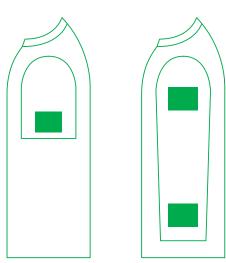

#### RECOMMENDED LOCATIONS FOR EMBROIDERY PATTERNS

### Sleeve placement options