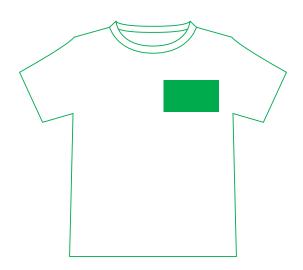

#### RECOMMENDED LOCATIONS FOR EMBROIDERY PATTERNS

### STEP 3 Select embroidery placement

Please select your embroidery placement from the recommendations on the following pages.

Wearer's left chest