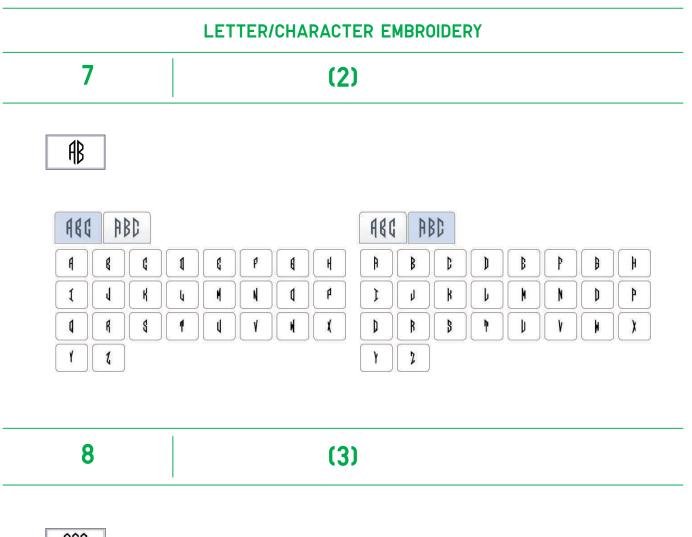

#### LETTER/CHARACTER EMBROIDERY

1

### Cursive (09)

ABCDEFGHIJKLM NOPORSTUVWXYI ABCDEFGHJ JKLMNOPQR STUVWXYI

abcdefghijklmn
opgrsturwxyx
abcdefghijklmn
opgrsturwxyx

uppercase letters

lowercase letters

1234567890

numbers

2

(01)

ABCDEFGHIJKLMN OPQRSTUVWXYZ

ABCDEFGHIJKLMN OPQRSTUVWXYZ

uppercase letters

abcdefghijklmn opqrstuvwxyz

abcdefghijklmn opqrstuvwxyz

lowercase letters

1234567890